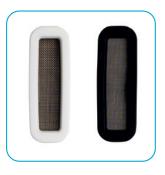

#### Two foam filters

The i-spraywash comes with two foam filters. The white foam filter is for fast, fine and compact foam. The black foam filter is used to create an increased foam effect and more concentrated foam, designed for floor cleaning.