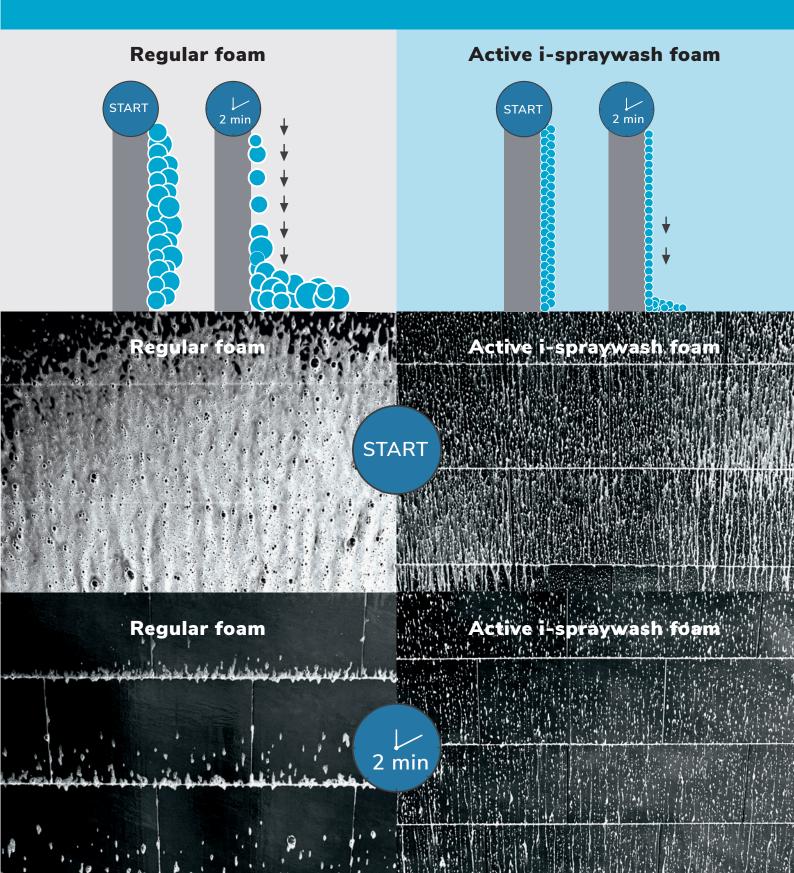

# Foam that **sticks** around

When you apply a thin layer of foam to the wall with the i-spraywash it really sticks. This means less rinsing of heavy airy foam on the floor. So less water and chemicals give you a much better cleaning result and will save you time and water when rinsing.

#### Cleaner

The special foam nozzle and tablets create an effective active foam that sticks to surfaces and even those hard to reach corners.

#### Greener

The i-spraywash saves up to 25% of chemicals and 50% of water compared to traditional foam cleaners. All i-spraywash tablets are biodegradable and eco-friendly and developed with only the best active components, good for both the worker and the environment.