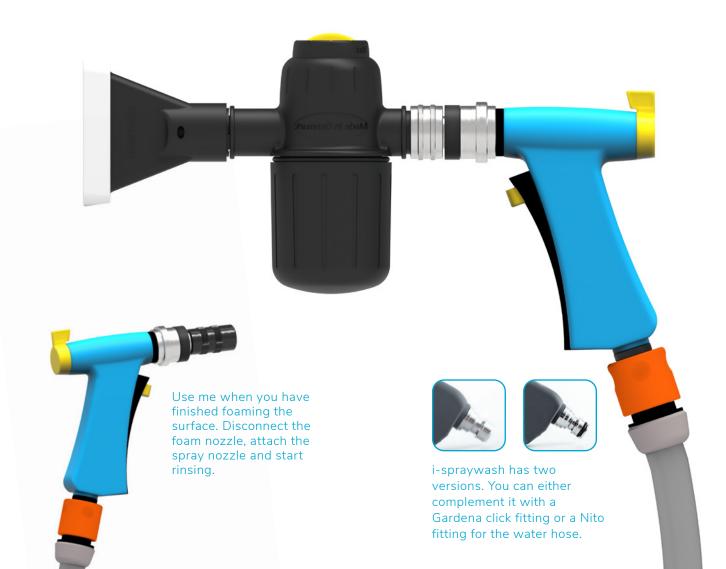

### i-spraywash

Keeping a decent cleaning standard in bigger areas such as showers, restrooms and kitchens is a struggle. Operators don't have enough time and existing methods are either expensive, difficult to master or heavy to work with. i-spraywash is the only tablet-based cleaning system in the world. The i-spraywash system is a plug & play gun with an integrated dosing feature. It has a special nozzle that creates an active foam that really sticks to the surface. All you need is a water hose and the right i-spraywash tab and you are ready to go! The operator doesn't have to think about how the system works, only where to spray.

#### Choose the right tab Connect to water hose

We offer a variety of 5 tablets for different cleaning and disinfection tasks.

#### Simply connect to a water hose with normal water pressure. Works with cold, lukewarm and warm water.

#### **Integrated dosing** The i-spraywash has a function to adjust the needed dosing. Just turn to adjust for the needed cleaning effect.

**2 in 1, click-off-click-on** When you are done

spraying foam, simply click-off the foam nozzle and click on the rinse nozzle and start rinsing.