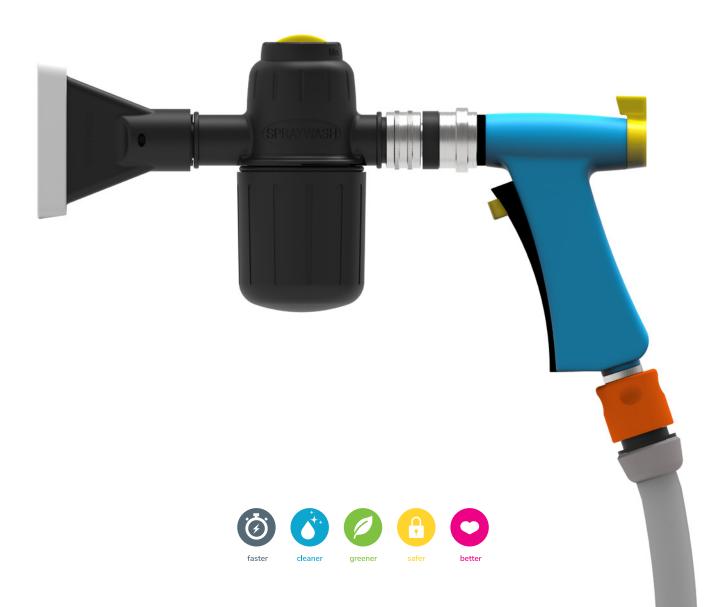

### i-spraywash

Keeping a decent cleaning standard in bigger areas such as showers, restrooms and kitchens is a struggle. Operators don't have enough time and existing methods are either expensive, difficult to master or heavy to work with. i-spraywash is the only tablet-based cleaning system in the world. The i-spraywash system is a plug & play gun with an integrated dosing feature. It has a special nozzle that creates an active foam that really sticks to the surface. All you need is a water hose and the right i-spraywash tab and you are ready to go! The operator doesn't have to think about how the system works, only where to spray.

#### Features

Designed for fast cleaning of large surfaces. Ideal for any operator light and handy Improving ergonomics Clean 2-300 m<sup>2</sup> with just one tab Safe time and money Real clean also means real green

#### Faster

Cleaning 1m<sup>2</sup> in just one second you save you up to 50% working time. Less is more. Faster foam coverage and less foam on the floor will save you time when rinsing.

#### Cleaner

The special foam nozzle and tablets create an effective active foam that sticks to surfaces and even those hard to reach corners.

#### Greener

The i-spraywash saves up to 25% of chemicals and 50% of water compared to traditional foam cleaners. All i-spraywash tablets are biodegradable and eco-friendly and developed with only the best active components, good for both the worker and the environment.

#### Safer

The i-spraywash is 2-3 times lighter than most liquid cleaning systems, saving weight on wrist, arm, shoulder and back of the operator. The concentrated tablets make sure you never over or under dose your chemicals. The system uses a color-coding system to organize your daily cleaning.