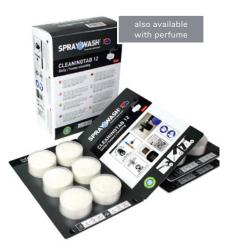

CleaningTab 12 For heavy cleaning on very dirty conditions that can withstand water, including walls, floors, tables, equipment, machinery and inventory. Effective against body fat, animal fat, vegetable oils, fats and dirt. pH: 12

Each box contains **18 tabs** 