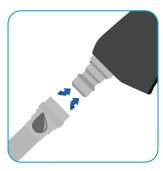

#### Choose the right tab Connect to water hose

We offer a variety of 5 tablets for different cleaning and disinfection tasks.

#### Simply connect to a water hose with normal water pressure. Works with cold, lukewarm and warm water.