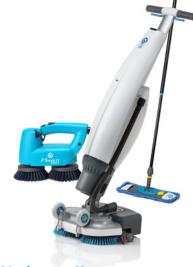

#### Maximum effect

Combine the i-spraywash with the i-scrub 21B and the i-mop for an even deeper clean. Use the i-fibre range to finish the job.