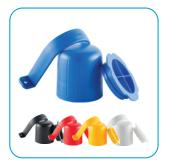

#### **Color-coded cleaning**

The i-spraywash concept includes color-coded tablet containers, tablet kits and equipment. Easy wall mounted for simple and safe storage.

| = | 1L<br>conc. |
|---|-------------|
|   |             |

#### Cut down shipping costs

1 concentrated tab is equal to 1L liquid concentrate. so instead of 18 bottles of liquid concentrate, you will receive 18 tablets in a small compact carton box. This reduces the impact on the environment with at least 80%. Additionally, the i-spraywash reduces your water usage up to 50%.