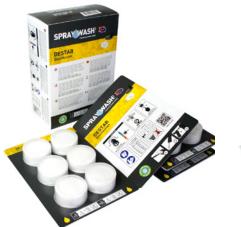

#### DesTab

Active oxygen disinfection and cleaning of all surfaces that can withstand water, includ-ing walls, floors, tables, equipment, machinery and inventory. Effective against bacteria, viruses and fungi, biofilm and as odor control. **pH: 4,5** 

Each box contains **18 tabs** 