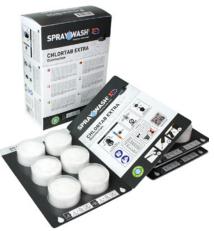

ChlorTab Extra

Chlorine disinfection and cleaning of all surfaces that can withstand water, including walls, floors, tables, equipment, machinery and inventory. Effective against bacteria, viruses, fungi, biofilm and as odor control. **pH: 6,0** 

Each box contains **18 tabs** 