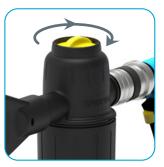

#### **Integrated dosing** The i-spraywash has a function to adjust the needed dosing. Just turn to adjust for the needed cleaning effect.

**2 in 1, click-off-click-on** When you are done

spraying foam, simply click-off the foam nozzle and click on the rinse nozzle and start rinsing.