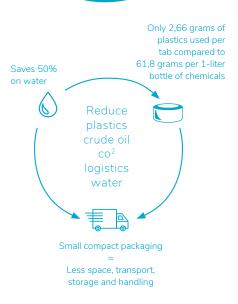

#### Cut down shipping costs

1 concentrated tab is equal to 1L liquid concentrate. so instead of 18 bottles of liquid concentrate, you will receive 18 tablets in a small compact carton box. This reduces the impact on the environment with at least 80%. Additionally, the i-spraywash reduces your water usage up to 50%.