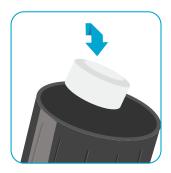

#### **Integrated dosing** The i-spraywash has a function to adjust the needed dosing. Just turn to adjust for the needed cleaning effect.

**2 in 1, click-off-click-on** When you are done

spraying foam, simply click-off the foam nozzle and click on the rinse nozzle and start rinsing.